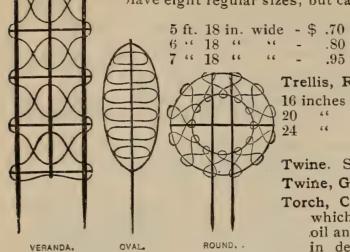

iable. Per lb., 14.
- Thermometers. (All Tested and Guaranteed.) Self-Registering. Registers both heat and cold. No. 1. 8 in., Boxwood scale, 2.25 each. No. 2. 8 in., Porcelain scale, 3.00 each. No. 3. 10 in., Porcelain scale, 4.00 each.
- -Plate Glass Window, with supporters for fastening outside. 9 in., 1.50 each; 11 in., 2.25.
- -Hot Bed and Mushroom Bed. Boxwood, brass tipped, 1.75 each.
- -House. Various patterns with Porcelain scale, from 75 cts. to 2.00 each.
- -Walnut Case. 8 in., .30 each; 10 in., .40 each.
- —Japanned Tin Case. Enamelled scale; 8 in., .15 each.



.80

.95

Tree Scrapers. Best quality. Each, .40 to 65.

Trellis, Veranda. This is by far the most ornamental and substantial trellis made. We have eight regular sizes, but can make others to order.

9 " 20 "

10 " 20



Trellis, Round Ivy. Trellis, Oval. 30 in. long, 10 in. wide \$ 16 inches diameter - \$ .42 No. 1. .20 14 " .30 20 .60 2. 30 " " 12 " 24 .75 66 3. 36 6.6 .35 · 14 · · 66 6.6 .40  $3\frac{1}{2}$ . 42

.. - 1.50

1.25

Twine. Soft for tying, very strong. Per ball, .25.

8 ft., 18 in. wide - \$1.10

Twine, Green. For Smilax. Per ball, .20.

Torch. Caterpillar. Made of Asbestos, which when saturated with kerosene oil and lighted proves most effectual in destroying caterpillars and does not injure the tree. Each. 50.

Tomato Support. Made of galvanized wire that will not rust or rot out. The simplest, strongest, most durable, most easily operated and

cheapest support we have seen. Each, .15; per doz., 1.40.

Trowels, Cleves' Angle. Solid steel, very strong and useful for removing weeds from L